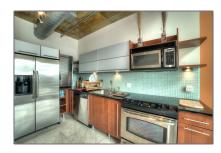

#### Basic Details

| Property Type:  | <b>Residential Lease</b> |  |
|-----------------|--------------------------|--|
| Listing Type:   | For Rent                 |  |
| Listing ID:     | A11313320                |  |
| Price:          | \$3,000                  |  |
| Bedrooms:       | 1                        |  |
| Bathrooms:      | 1                        |  |
| Half Bathrooms: | 1                        |  |
| Square Footage: | 868 Sqft                 |  |
| Year Built:     | 2006                     |  |