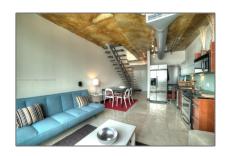

#### Basic Details

| Property Type:  | <b>Residential Lease</b> |  |
|-----------------|--------------------------|--|
| Listing Type:   | For Rent                 |  |
| Listing ID:     | A11313320                |  |
| Price:          | \$3,000                  |  |
| Bedrooms:       | 1                        |  |
| Bathrooms:      | 1                        |  |
| Half Bathrooms: | 1                        |  |
| Square Footage: | 868 Sqft                 |  |
| Year Built:     | 2006                     |  |

#### Features

| $\sqrt{}$ | Swimming Pool:  | Community, In Ground |
|-----------|-----------------|----------------------|
| $\sqrt{}$ | Heating System: | Electric             |
| $\sqrt{}$ | Cooling System: | Electric             |
| $\sqrt{}$ | View:           | River                |
| $\sqrt{}$ | Furnished:      | Furnished            |