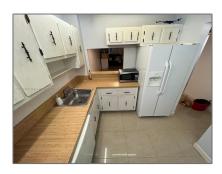

# Residential For Sale

918 Sqft - 220 SW 9th Ave # 516, Hallandale Beach, Florida 33009

#### Basic Details

| Property Type:  | Residential      |  |
|-----------------|------------------|--|
| Listing Type:   | For Sale         |  |
| Listing ID:     | A11313345        |  |
| Price:          | <b>\$195,999</b> |  |
| Bedrooms:       | 2                |  |
| Bathrooms:      | 2                |  |
| Square Footage: | 918 Sqft         |  |
| Year Built:     | 1963             |  |