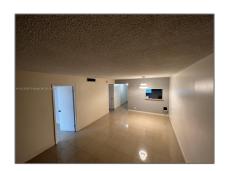

# Residential For Sale

918 Sqft - 220 SW 9th Ave # 516, Hallandale Beach, Florida 33009

#### Basic Details

| Property Type:  | Residential      |  |
|-----------------|------------------|--|
| Listing Type:   | For Sale         |  |
| Listing ID:     | A11313345        |  |
| Price:          | <b>\$195,999</b> |  |
| Bedrooms:       | 2                |  |
| Bathrooms:      | 2                |  |
| Square Footage: | 918 Sqft         |  |
| Year Built:     | 1963             |  |