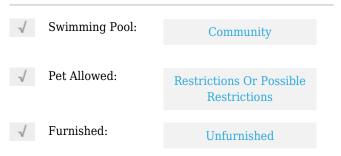

# **Residential Lease For Rent**

1,046 Sqft - 4278 NE 10th Ct, Homestead, Florida 33033









### **Basic Details**

| Property Type:  | <b>Residential Lease</b> |  |
|-----------------|--------------------------|--|
| Listing Type:   | For Rent                 |  |
| Listing ID:     | A11313686                |  |
| Price:          | \$2,100                  |  |
| Bedrooms:       | 2                        |  |
| Bathrooms:      | 2                        |  |
| Square Footage: | 1,046 Sqft               |  |
| Year Built:     | 2006                     |  |
| Lot Area:       | 3,173 Sqft               |  |

### Features



#### Address Map

|          | 110               |
|----------|-------------------|
| Country: | US                |
| State:   | FL                |
| County:  | Miami-Dade County |
| City:    | Homestead         |
| Zipcode: | 33033             |

| Street:        | 4278 NE 10th Ct |
|----------------|-----------------|
| Building Name: | MARBELLA BAY    |
| Floor Number:  | 0               |
| Longitude:     | W81° 35' 12.9'' |
| Latitude:      | N25° 28' 50.4'' |

## Agent Info



Daniel Lombardi ☎ (305) 695-1600 ☎ (786) 525-6127 ᢂ daniel@lomardiproperties.com