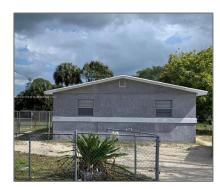

# Residential Lease For Rent

1,352 Sqft - 510 N 21st St # A, Fort Pierce, Florida 34950

### Basic Details

| Property Type:  | <b>Residential Lease</b> |  |
|-----------------|--------------------------|--|
| Listing Type:   | For Rent                 |  |
| Listing ID:     | A11313708                |  |
| Price:          | \$1,550                  |  |
| Bedrooms:       | 2                        |  |
| Bathrooms:      | 1                        |  |
| Square Footage: | 1,352 Sqft               |  |
| Year Built:     | 1967                     |  |
| Lot Area:       | 6,650 Sqft               |  |