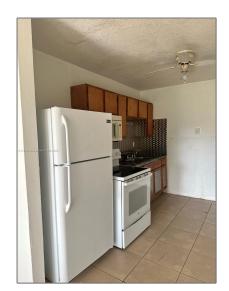

# Residential Lease For Rent

1,352 Sqft - 510 N 21st St # A, Fort Pierce, Florida 34950

### Basic Details

| Property Type:  | <b>Residential Lease</b> |  |
|-----------------|--------------------------|--|
| Listing Type:   | For Rent                 |  |
| Listing ID:     | A11313708                |  |
| Price:          | \$1,550                  |  |
| Bedrooms:       | 2                        |  |
| Bathrooms:      | 1                        |  |
| Square Footage: | 1,352 Sqft               |  |
| Year Built:     | 1967                     |  |
| Lot Area:       | 6,650 Sqft               |  |