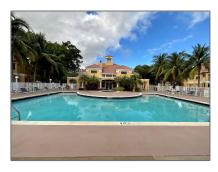

# **Residential Lease For Rent**

1,256 Sqft - 2341 NW 33rd St # 416, Oakland Park, Florida 33309









### **Basic Details**

| Property Type:  | <b>Residential Lease</b> |  |
|-----------------|--------------------------|--|
| Listing Type:   | For Rent                 |  |
| Listing ID:     | A11313621                |  |
| Price:          | \$1,990                  |  |
| Bedrooms:       | 2                        |  |
| Bathrooms:      | 2                        |  |
| Square Footage: | 1,256 Sqft               |  |
| Year Built:     | 1992                     |  |

#### Features



## Address Map

| Country: | US                       |
|----------|--------------------------|
| State:   | FL                       |
| County:  | <b>Broward County</b>    |
| City:    | Oakland Park             |
| Zipcode: | 33309                    |
| Street:  | 2341 NW 33rd St #<br>416 |

| Buil