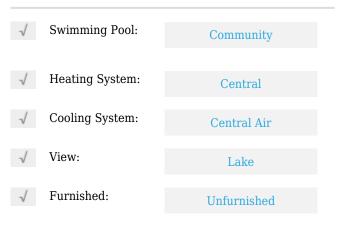

# **Residential Lease For Rent**

1,256 Sqft - 2341 NW 33rd St # 416, Oakland Park, Florida 33309









### **Basic Details**

| Property Type:  | <b>Residential Lease</b> |  |
|-----------------|--------------------------|--|
| Listing Type:   | For Rent                 |  |
| Listing ID:     | A11313621                |  |
| Price:          | \$1,990                  |  |
| Bedrooms:       | 2                        |  |
| Bathrooms:      | 2                        |  |
| Square Footage: | 1,256 Sqft               |  |
| Year Built:     | 1992                     |  |

#### Features



## Address Map

| Country: | US                       |
|----------|--------------------------|
| State:   | FL                       |
| County:  | <b>Broward County</b>    |
| City:    | Oakland Park             |
| Zipcode: | 33309                    |
| Street:  | 2341 NW 33rd St #<br>416 |

| Building Name: | SAILBOAT POINTE<br>CONDO |  |
|----------------|--------------------------|--|
| Floor Number:  | 0                        |  |
| Longitude:     | W81° 49' 27.6''          |  |
| Latitude:      | N26° 10' 4.5''           |  |

# Agent Info



Daniel Lombardi ☎ (305) 695-1600 ☎ (786) 525-6127 ᢂ daniel@lomardiproperties.com