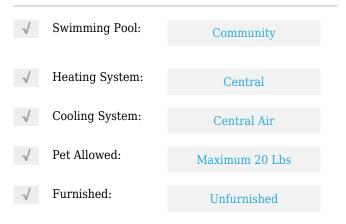

# **Residential Lease For Rent**

- 2345 NE 135th St # 205, North Miami, Florida 33181





## Basic Details

| Property Type:  | <b>Residential Lease</b> |  |
|-----------------|--------------------------|--|
| Listing Type:   | For Rent                 |  |
| Listing ID:     | A11313592                |  |
| Price:          | \$2,400                  |  |
| Bedrooms:       | 2                        |  |
| Bathrooms:      | 1                        |  |
| Half Bathrooms: | 1                        |  |
| Year Built:     | 1972                     |  |
| Lot Area:       | 23,700 Sqft              |  |

#### Features



## Address Map

| Country: | US                |
|----------|-------------------|
| State:   | FL                |
| County:  | Miami-Dade County |
| City:    | North Miami       |
| Zipcode: | 33181             |

| Street:        | 2345 NE 135th St #<br>205    |  |
|----------------|------------------------------|--|
| Building Name: | REM FOSTER &<br>SANCHEZ TRAC |  |
| Floor Number:  | 0                            |  |
| Longitude:     | W81° 50' 49.4''              |  |
| Latitude:      | N25° 54' 2''                 |  |

# Agent Info



Daniel Lombardi ☎ (305) 695-1600 ☎ (786) 525-6127 ᢂ daniel@lomardiproperties.com