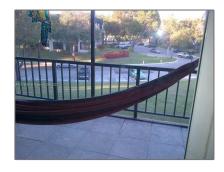

### Features

| √ Swimming Pool:  | In Ground   |
|-------------------|-------------|
| ✓ Cooling System: | Central Air |
| √ Fence:          | Fenced      |
| √ View:           | Water       |
| √ Furnished:      | Unfurnished |