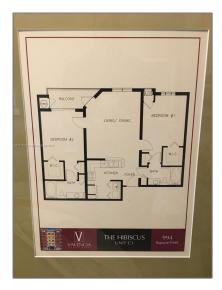

#### **Basic Details**

| <b>Residential Lease</b> |                                                               |
|--------------------------|---------------------------------------------------------------|
| For Rent                 |                                                               |
| A11313526                |                                                               |
| \$3,085                  |                                                               |
| 2                        |                                                               |
| 2                        |                                                               |
| 1,000 Sqft               |                                                               |
| 2004                     |                                                               |
|                          | For Rent<br>A11313526<br>\$3,085<br>2<br>2<br>2<br>1,000 Sqft |