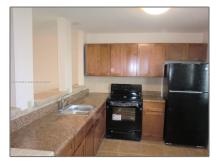

#### Basic **Details**

| Property Type:  | Residential |  |
|-----------------|-------------|--|
| Listing Type:   | For Sale    |  |
| Listing ID:     | A11313498   |  |
| Price:          | \$329,000   |  |
| Bedrooms:       | 2           |  |
| Bathrooms:      | 2           |  |
| Square Footage: | 1,092 Sqft  |  |
| Year Built:     | 1968        |  |