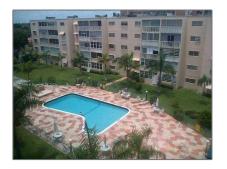

## Features

| √ Heating System: | Central, Electric              |
|-------------------|--------------------------------|
| ✓ Cooling System: | Central Air, Electric          |
| √ View:           | Garden View, Pool Area<br>View |
| √ Patio:          | Patio                          |