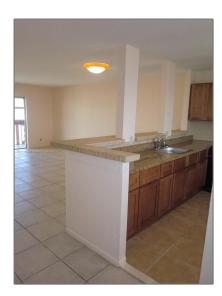

#### Basic **Details**

| Property Type:  | Residential |  |
|-----------------|-------------|--|
| Listing Type:   | For Sale    |  |
| Listing ID:     | A11313498   |  |
| Price:          | \$329,000   |  |
| Bedrooms:       | 2           |  |
| Bathrooms:      | 2           |  |
| Square Footage: | 1,092 Sqft  |  |
| Year Built:     | 1968        |  |