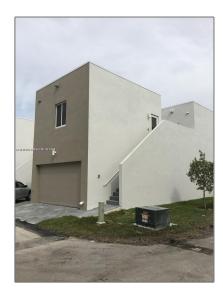

# Residential Lease For Rent

 $480~\mathrm{Sqft}$  -  $6610~\mathrm{NW}$  102nd Path, Doral, Florida 33178

### Basic Details

| Property Type:  | <b>Residential Lease</b> |  |
|-----------------|--------------------------|--|
| Listing Type:   | For Rent                 |  |
| Listing ID:     | A11311585                |  |
| Price:          | \$1,950                  |  |
| Bathrooms:      | 1                        |  |
| Square Footage: | 480 Sqft                 |  |
| Year Built:     | 2020                     |  |
| Lot Area:       | 2,510 Sqft               |  |

## Address Map

| Country: | US                    |
|----------|-----------------------|
| State:   | FL                    |
| County:  | Miami-Dade County     |
| City:    | Doral                 |
| Zipcode: | 33178                 |
| Street:  | 6610 NW 102nd<br>Path |