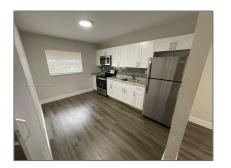

#### Basic Details

| Property Type: | <b>Residential Lease</b> |  |
|----------------|--------------------------|--|
| Listing Type:  | For Rent                 |  |
| Listing ID:    | A11311514                |  |
| Price:         | \$1,750                  |  |
| Bedrooms:      | 2                        |  |
| Bathrooms:     | 1                        |  |
| Year Built:    | 1987                     |  |
| Lot Area:      | 13,065 Sqft              |  |
|                |                          |  |