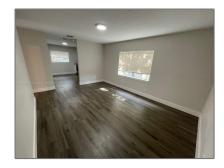

#### Basic Details

| Property Type: | <b>Residential Lease</b> |  |
|----------------|--------------------------|--|
| Listing Type:  | For Rent                 |  |
| Listing ID:    | A11311514                |  |
| Price:         | \$1,750                  |  |
| Bedrooms:      | 2                        |  |
| Bathrooms:     | 1                        |  |
| Year Built:    | 1987                     |  |
| Lot Area:      | 13,065 Sqft              |  |
|                |                          |  |