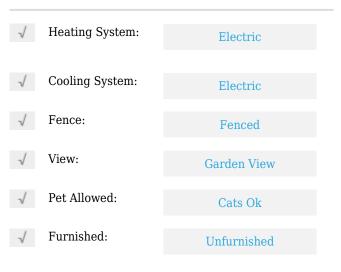

# **Residential For Sale**

524 Sqft - 600 Layne Blvd # 216, Hallandale Beach, Florida 33009









### Basic **Details**

| Property Type:  | Residential |  |
|-----------------|-------------|--|
| Listing Type:   | For Sale    |  |
| Listing ID:     | A11276647   |  |
| Price:          | \$175,000   |  |
| Bedrooms:       | 1           |  |
| Rooms:          | 1           |  |
| Bathrooms:      | 1           |  |
| Square Footage: | 524 Sqft    |  |
| Year Built:     | 1960        |  |

#### Features



#### Address Map

| Country: | US                    |
|----------|-----------------------|
| State:   | FL                    |
| County:  | <b>Broward County</b> |
| City:    | Hallandale Beach      |
| Zipcode: | 33009                 |

| Street:        | 600 Layne Blvd #<br>216 |  |
|----------------|-------------------------|--|
| Building Name: | Pasadena Gardens        |  |
| Floor Number:  | 0                       |  |
| Longitude:     | W81° 52' 1.8''          |  |
| Latitude:      | N25° 58' 42.3''         |  |

## Agent Info



Daniel Lombardi ☎ (305) 695-1600 ☎ (786) 525-6127 ᢂ daniel@lomardiproperties.com