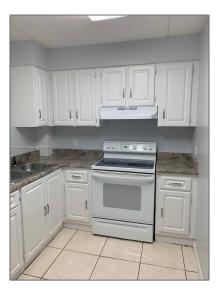

#### Basic Details

| Property Type:  | Residential Lease |  |
|-----------------|-------------------|--|
| Listing Type:   | For Rent          |  |
| Listing ID:     | A11313452         |  |
| Price:          | \$2,300           |  |
| Bedrooms:       | 2                 |  |
| Bathrooms:      | 2                 |  |
| Square Footage: | 1,004 Sqft        |  |
| Year Built:     | 1991              |  |