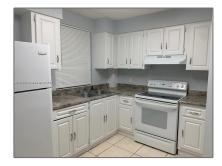

#### Basic Details

| Property Type:  | Residential Lease |  |
|-----------------|-------------------|--|
| Listing Type:   | For Rent          |  |
| Listing ID:     | A11313452         |  |
| Price:          | \$2,300           |  |
| Bedrooms:       | 2                 |  |
| Bathrooms:      | 2                 |  |
| Square Footage: | 1,004 Sqft        |  |
| Year Built:     | 1991              |  |