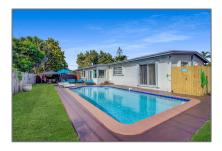

# **Residential Lease For Rent**

1,797 Sqft - 20322 NE 14th Ct, Miami, Florida 33179









## **Basic Details**

| Property Type:  | <b>Residential Lease</b> |  |
|-----------------|--------------------------|--|
| Listing Type:   | For Rent                 |  |
| Listing ID:     | A11259429                |  |
| Price:          | \$4,000                  |  |
| Bedrooms:       | 3                        |  |
| Bathrooms:      | 2                        |  |
| Square Footage: | 1,797 Sqft               |  |
| Year Built:     | 1955                     |  |
| Lot Area:       | 8,080 Sqft               |  |

#### Features



## Address Map

| Country: | US                |
|----------|-------------------|
| State:   | FL                |
| County:  | Miami-Dade County |
| City:    | Miami             |
| Zipcode: | 33179             |

| Street:        | 20322 NE 14th Ct |
|----