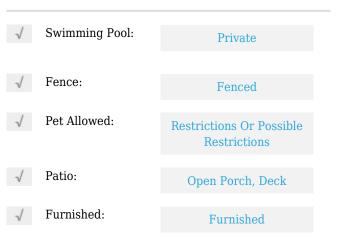

# **Residential Lease For Rent**

1,797 Sqft - 20322 NE 14th Ct, Miami, Florida 33179









## **Basic Details**

| Property Type:  | <b>Residential Lease</b> |  |
|-----------------|--------------------------|--|
| Listing Type:   | For Rent                 |  |
| Listing ID:     | A11259429                |  |
| Price:          | \$4,000                  |  |
| Bedrooms:       | 3                        |  |
| Bathrooms:      | 2                        |  |
| Square Footage: | 1,797 Sqft               |  |
| Year Built:     | 1955                     |  |
| Lot Area:       | 8,080 Sqft               |  |

#### Features



## Address Map

| Country: | US                |
|----------|-------------------|
| State:   | FL                |
| County:  | Miami-Dade County |
| City:    | Miami             |
| Zipcode: | 33179             |

| Street:        | 20322 NE 14th Ct |
|----------------|------------------|
| Building Name: | MALVINA PARK     |
| Floor Number:  | 0                |
| Longitude:     | W81° 49' 35.1''  |
| Latitude:      | N25° 57' 46.7''  |

# Agent Info



Daniel Lombardi ☎ (305) 695-1600 ☎ (786) 525-6127 ᢂ daniel@lomardiproperties.com