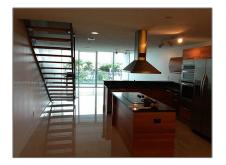

# **Residential Lease For Rent**

1,552 Sqft - 2950 NE 188 ST # 344, Aventura, Florida 33180

#### Basic **Details**

| Property Type:  | <b>Residential Lease</b> |  |
|-----------------|--------------------------|--|
| Listing Type:   | For Rent                 |  |
| Listing ID:     | A11313176                |  |
| Price:          | \$4,600                  |  |
| Bedrooms:       | 2                        |  |
| Bathrooms:      | 3                        |  |
| Square Footage: | 1,552 Sqft               |  |
| Year Built:     | 2008                     |  |
|                 |                          |  |

#### Features

| <br>Swimming Pool: | Community                                |
|--------------------|------------------------------------------|
| <br>Pet Allowed:   | Restrictions Or Possible<br>Restrictions |
| <br>Furnished:     | Unfurnished                              |