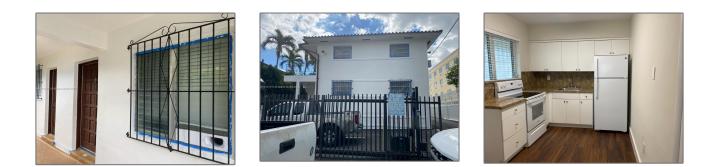

#### **Basic Details**

| Property Type:  | <b>Residential Lease</b> |  |
|-----------------|--------------------------|--|
| Listing Type:   | For Rent                 |  |
| Listing ID:     | A11313153                |  |
| Price:          | \$2,000                  |  |
| Bedrooms:       | 2                        |  |
| Bathrooms:      | 1                        |  |
| Square Footage: | 5,312 Sqft               |  |
| Year Built:     | 1966                     |  |
| Lot Area:       | 7,500 Sqft               |  |