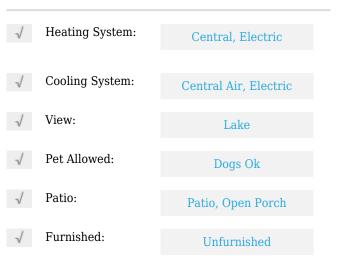

# **Residential Lease For Rent**

3,058 Sqft - 215 NE 32nd Ter, Homestead, Florida 33033







## Basic **Details**

| Property Type:  | <b>Residential Lease</b> |  |
|-----------------|--------------------------|--|
| Listing Type:   | For Rent                 |  |
| Listing ID:     | A11313133                |  |
| Price:          | \$3,000                  |  |
| Bedrooms:       | 4                        |  |
| Bathrooms:      | 3                        |  |
| Square Footage: | 3,058 Sqft               |  |
| Year Built:     | 2006                     |  |
| Lot Area:       | 5,883 Sqft               |  |

#### Features



### Address Map

| Country: | US                |
|----------|-------------------|
| State:   | FL                |
| County:  | Miami-Dade County |
| City:    | Homestead         |
| Zipcode: | 33033             |

| Street:        | 215 NE 32nd Ter         |  |
|----------------|-------------------------|--|
| Building Name: | CORSICA AT THE<br>OASIS |  |
| Floor Number:  | 0                       |  |
| Longitude:     | W81° 34' 14.2''         |  |
| Latitude:      | N25° 28' 16.5''         |  |

# Agent Info



Daniel Lombardi ☎ (305) 695-1600 ☎ (786) 525-6127 ᢂ daniel@lomardiproperties.com