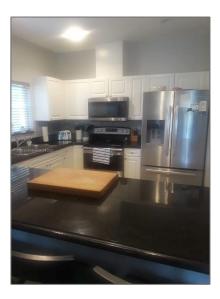

## Basic **Details**

| Property Type:  | <b>Residential Lease</b> |  |
|-----------------|--------------------------|--|
| Listing Type:   | For Rent                 |  |
| Listing ID:     | A11313133                |  |
| Price:          | \$3,000                  |  |
| Bedrooms:       | 4                        |  |
| Bathrooms:      | 3                        |  |
| Square Footage: | 3,058 Sqft               |  |
| Year Built:     | 2006                     |  |
| Lot Area:       | 5,883 Sqft               |  |