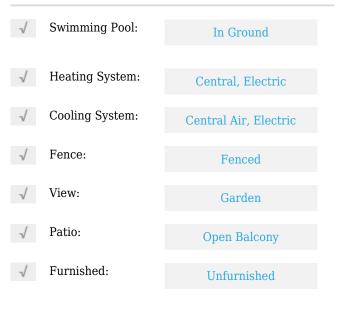

# **Residential Lease For Rent**

860 Sqft - 11905 NE 2nd Ave # C402, North Miami, Florida 33161





#### **Basic Details**

| Property Type:  | <b>Residential Lease</b> |  |
|-----------------|--------------------------|--|
| Listing Type:   | For Rent                 |  |
| Listing ID:     | A11313314                |  |
| Price:          | \$1,950                  |  |
| Bedrooms:       | 2                        |  |
| Bathrooms:      | 1                        |  |
| Half Bathrooms: | 1                        |  |
| Square Footage: | 860 Sqft                 |  |
| Year Built:     | 1974                     |  |

#### Features



### Address Map

| US                         |                                                                               |
|----------------------------|-------------------------------------------------------------------------------|
| FL                         |                                                                               |
| Miami-Dade County          |                                                                               |
| North Miami                |                                                                               |
| 33161                      |                                                                               |
| 11905 NE 2nd Ave<br># C402 |                                                                               |
| CA