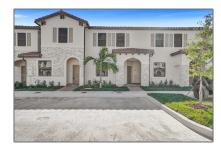

# Residential Lease For Rent

1,540 Sqft - 11824 SW 247 terrace, Miami, Florida 33032  $\,$ 

#### Basic Details

| Property Type:  | <b>Residential Lease</b> |  |
|-----------------|--------------------------|--|
| Listing Type:   | For Rent                 |  |
| Listing ID:     | A11313150                |  |
| Price:          | \$2,600                  |  |
| Bedrooms:       | 3                        |  |
| Bathrooms:      | 2                        |  |
| Half Bathrooms: | 1                        |  |
| Square Footage: | 1,540 Sqft               |  |
| Year Built:     | 2021                     |  |
| Lot Area:       | 1,786 Sqft               |  |

## Address Map

| Country:       | US                      |  |
|----------------|-------------------------|--|
| State:         | FL                      |  |
| County:        | Miami-Dade County       |  |
| City:          | Miami                   |  |
| Zipcode:       | 33032                   |  |
| Street:        | 11824 SW 247<br>terrace |  |
| Building Name: | Silver Palm             |  |
| Floor Number:  | 0                       |  |