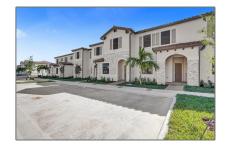

# Residential Lease For Rent

1,540 Sqft - 11824 SW 247 terrace, Miami, Florida 33032  $\,$ 

#### Basic Details

| Property Type:  | <b>Residential Lease</b> |  |
|-----------------|--------------------------|--|
| Listing Type:   | For Rent                 |  |
| Listing ID:     | A11313150                |  |
| Price:          | \$2,600                  |  |
| Bedrooms:       | 3                        |  |
| Bathrooms:      | 2                        |  |
| Half Bathrooms: | 1                        |  |
| Square Footage: | 1,540 Sqft               |  |
| Year Built:     | 2021                     |  |
| Lot Area:       | 1,786 Sqft               |  |

## Address Map

| Country:       | US                      |  |
|----------------|-------------------------|--|
| State:         | FL                      |  |
| County:        | Miami-Dade County       |  |
| City:          | Miami                   |  |
| Zipcode:       | 33032                   |  |
| Street:        | 11824 SW 247<br>terrace |  |
| Building Name: | Silver Palm             |  |
| Floor Number:  | 0                       |  |