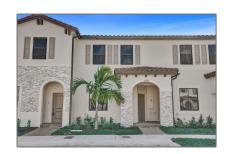

# Residential Lease For Rent

1,540 Sqft - 11824 SW 247 terrace, Miami, Florida 33032  $\,$ 

#### Basic Details

| Property Type:  | <b>Residential Lease</b> |  |
|-----------------|--------------------------|--|
| Listing Type:   | For Rent                 |  |
| Listing ID:     | A11313150                |  |
| Price:          | \$2,600                  |  |
| Bedrooms:       | 3                        |  |
| Bathrooms:      | 2                        |  |
| Half Bathrooms: | 1                        |  |
| Square Footage: | 1,540 Sqft               |  |
| Year Built:     | 2021                     |  |
| Lot Area:       | 1,786 Sqft               |  |

## Address Map

| Country:       | US                      |  |
|----------------|-------------------------|--|
| State:         | FL                      |  |
| County:        | Miami-Dade County       |  |
| City:          | Miami                   |  |
| Zipcode:       | 33032                   |  |
| Street:        | 11824 SW 247<br>terrace |  |
| Building Name: | Silver Palm             |  |
| Floor Number:  | 0                       |  |