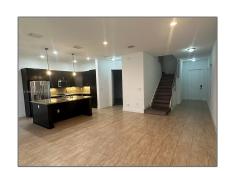

# Residential Lease For Rent

 $2,\!436$  Sqft - 9556 W 34th Ave # 9554, Hialeah, Florida 33018

### Basic Details

| Property Type:  | Residential Lease |  |
|-----------------|-------------------|--|
| Listing Type:   | For Rent          |  |
| Listing ID:     | A11313093         |  |
| Price:          | \$4,850           |  |
| Bedrooms:       | 5                 |  |
| Bathrooms:      | 3                 |  |
| Square Footage: | 2,436 Sqft        |  |
| Year Built:     | 2017              |  |
| Lot Area:       | 3,420 Sqft        |  |