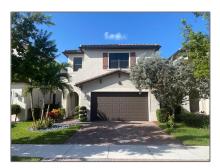

# Residential Lease For Rent

 $2,\!436$  Sqft - 9556 W 34th Ave # 9554, Hialeah, Florida 33018

### Basic Details

| Property Type:  | Residential Lease |  |
|-----------------|-------------------|--|
| Listing Type:   | For Rent          |  |
| Listing ID:     | A11313093         |  |
| Price:          | \$4,850           |  |
| Bedrooms:       | 5                 |  |
| Bathrooms:      | 3                 |  |
| Square Footage: | 2,436 Sqft        |  |
| Year Built:     | 2017              |  |
| Lot Area:       | 3,420 Sqft        |  |