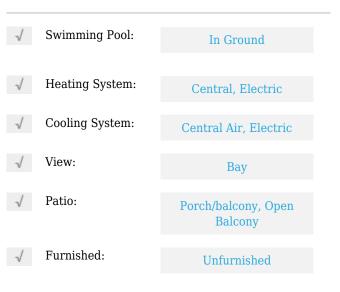

# **Residential Lease For Rent**

674 Sqft - 770 Claughton Island Dr # 2006, Miami, Florida 33131





### **Basic Details**

| Property Type:  | <b>Residential Lease</b> |
|-----------------|--------------------------|
| Listing Type:   | For Rent                 |
| Listing ID:     | A11313011                |
| Price:          | \$2,600                  |
| Bedrooms:       | 1                        |
| Bathrooms:      | 1                        |
| Square Footage: | 674 Sqft                 |
| Year Built:     | 1990                     |

#### Features



## Address Map

| Country: | US                                |
|----------|-----------------------------------|
| State:   | FL                                |
| County:  | Miami-Dade County                 |
| City:    | Miami                             |
| Zipcode: | 33131                             |
| Street:  | 770 Claughton<br>Island Dr # 2006 |

| Building Name: | ISOLA CONDO     |  |
|----------------|-----------------|--|
| Floor Number:  | 0               |  |
| Longitude:     | W81° 48' 57.1'' |  |
| Latitude:      | N25° 45' 58''   |  |

# Agent Info



Daniel Lombardi ☎ (305) 695-1600 ☎ (786) 525-6127 ᢂ daniel@lomardiproperties.com