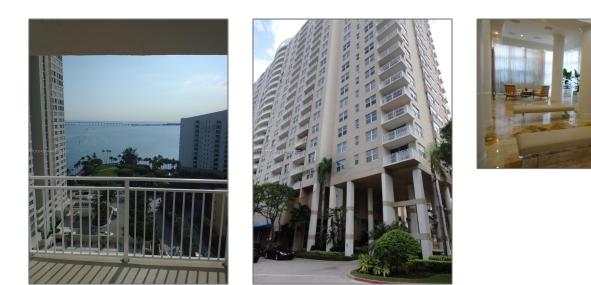

# **Residential Lease For Rent**

674 Sqft - 770 Claughton Island Dr # 2006, Miami, Florida 33131

### **Basic Details**

| Property Type:  | <b>Residential Lease</b> |
|-----------------|--------------------------|
| Listing Type:   | For Rent                 |
| Listing ID:     | A11313011                |
| Price:          | \$2,600                  |
| Bedrooms:       | 1                        |
| Bathrooms:      | 1                        |
| Square Footage: | 674 Sqft                 |
| Year Built:     | 1990                     |

## Address Map

| Country: | US                                |
|----------|-----------------------------------|
| State:   | FL                                |
| County:  | Miami-Dade County                 |
| City:    | Miami                             |
| Zipcode: | 33131                             |
| Street:  | 770 Claughton<br>Island Dr # 2006 |

| Building Name: | ISOLA CONDO     |  |
|----------------|-----------------|--|
| Floor Number:  | 0               |  |
| Longitude:     | W81° 48' 57.1'' |  |
| Latitude:      | N25° 45' 58''   |  |