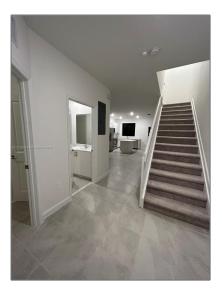

### Basic **Details**

| Property Type:  | <b>Residential Lease</b> |  |
|-----------------|--------------------------|--|
| Listing Type:   | For Rent                 |  |
| Listing ID:     | A11312996                |  |
| Price:          | \$2,900                  |  |
| Bedrooms:       | 3                        |  |
| Bathrooms:      | 3                        |  |
| Square Footage: | 1,374 Sqft               |  |
| Year Built:     | 2023                     |  |
| Lot Area:       | 1,963,550 Sqft           |  |