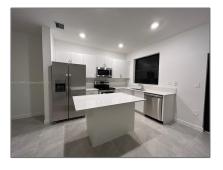

### Basic **Details**

| Property Type:  | <b>Residential Lease</b> |  |
|-----------------|--------------------------|--|
| Listing Type:   | For Rent                 |  |
| Listing ID:     | A11312996                |  |
| Price:          | \$2,900                  |  |
| Bedrooms:       | 3                        |  |
| Bathrooms:      | 3                        |  |
| Square Footage: | 1,374 Sqft               |  |
| Year Built:     | 2023                     |  |
| Lot Area:       | 1,963,550 Sqft           |  |