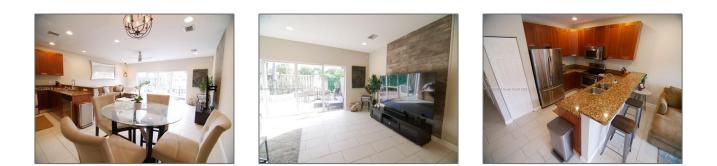

# Residential Lease For Rent

1,625 Sqft - 710 SW 4th Ave # 710, Fort Lauderdale, Florida 33315

#### Basic **Details**

| Property Type:  | <b>Residential Lease</b> |  |
|-----------------|--------------------------|--|
| Listing Type:   | For Rent                 |  |
| Listing ID:     | A11312908                |  |
| Price:          | \$3,650                  |  |
| Bedrooms:       | 3                        |  |
| Bathrooms:      | 2                        |  |
| Half Bathrooms: | 1                        |  |
| Square Footage: | 1,625 Sqft               |  |
| Year Built:     | 2004                     |  |
| Lot Area:       | 1,419 Sqft               |  |