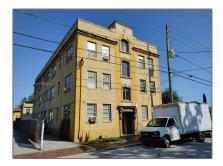

# **Residential Lease For Rent**

620 Sqft - 1629 SW 6th St # 11, Miami, Florida 33135

### Basic Details

| Property Type:  | <b>Residential Lease</b> |  |
|-----------------|--------------------------|--|
| Listing Type:   | For Rent                 |  |
| Listing ID:     | A11312858                |  |
| Price:          | \$2,000                  |  |
| Bedrooms:       | 2                        |  |
| Bathrooms:      | 1                        |  |
| Square Footage: | 620 Sqft                 |  |
| Year Built:     | 1924                     |  |
| Lot Area:       | 7,500 Sqft               |  |

### Address Map

| Country:       | US                     |  |
|----------------|------------------------|--|
| State:         | FL                     |  |
| County:        | Miami-Dade County      |  |
| City:          | Miami                  |  |
| Zipcode:       | 33135                  |  |
| Street:        | 1629 SW 6th St #<br>11 |  |
| Building Name: | OSCEOLA PARK           |  |
| Floor Number:  | 0                      |  |