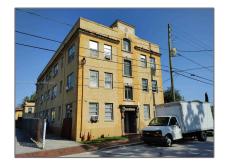

# Residential Lease For Rent

620 Sqft - 1629 SW 6th St # 4, Miami, Florida 33135

### **Basic Details**

Property Type: Residential Lease
Listing Type: For Rent
Listing ID: A11312851
Price: \$2,000
Bedrooms: 2
Bathrooms: 1
Square Footage: 620 Sqft

1924

7,500 Sqft

## Address Map

Year Built:

Lot Area:

| Country:       | US                 |  |
|----------------|--------------------|--|
| State:         | FL                 |  |
| County:        | Miami-Dade County  |  |
| City:          | Miami              |  |
| Zipcode:       | 33135              |  |
| Street:        | 1629 SW 6th St # 4 |  |
| Building Name: | OSCEOLA PARK       |  |
| Floor Number:  | 0                  |  |
| Longitude:     | W81° 46' 41.3''    |  |