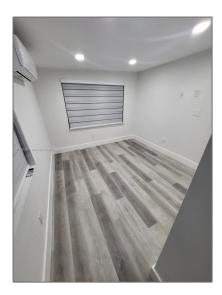

### Basic **Details**

| Property Type:  | <b>Residential Lease</b> |  |
|-----------------|--------------------------|--|
| Listing Type:   | For Rent                 |  |
| Listing ID:     | A11309535                |  |
| Price:          | \$1,500                  |  |
| Bedrooms:       | 1                        |  |
| Bathrooms:      | 1                        |  |
| Square Footage: | 1,295 Sqft               |  |
| Year Built:     | 1955                     |  |
| Lot Area:       | 1,181 Sqft               |  |

#### Features

 $\checkmark$  Furnished:

Unfurnished