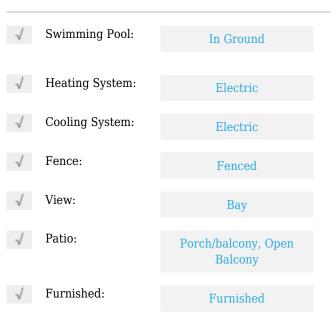

# **Residential Lease For Rent**

787 Sqft - 1408 Brickell Bay Dr#1002, Miami, Florida 33131









#### Basic **Details**

| Property Type:  | <b>Residential Lease</b> |  |
|-----------------|--------------------------|--|
| Listing Type:   | For Rent                 |  |
| Listing ID:     | A11312942                |  |
| Price:          | \$2,600                  |  |
| Bedrooms:       | 1                        |  |
| Bathrooms:      | 1                        |  |
| Square Footage: | 787 Sqft                 |  |
| Year Built:     | 1964                     |  |

#### Features



### Address Map

| Country: | US                |  |
|----------|-------------------|--|
| State:   | FL                |  |
| County:  | Miami-Dade County |  |
| City:    | Miami             |  |
| Zipcode: | 33131             |  |

| Street:        | 1408 Brickell Bay<br>Dr # 1002 |  |
|----------------|--------------------------------|--|
| Building Name: | BRICKELL BAY<br>TOWER CONDO    |  |
| Floor Number:  | 0                              |  |
| Longitude:     | W81° 48' 34.6''                |  |
| Latitude:      | N25° 45' 32.3''                |  |

## Agent Info



Daniel Lombardi ☎ (305) 695-1600 ☎ (786) 525-6127 ᢂ daniel@lomardiproperties.com