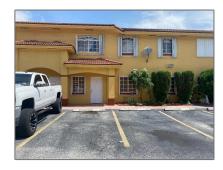

# Residential Lease For Rent

1,190 Sqft - 7540 W 20th Ave # 105, Hialeah, Florida 33016

#### **Basic Details**

Property Type: **Residential Lease** Listing Type: **For Rent** Listing ID: A11312907 \$2,500 Price: Bedrooms: 3 2 Bathrooms: Square Footage: 1,190 Sqft Year Built: 1998

## Address Map

| ridaress map   |                              |  |
|----------------|------------------------------|--|
| Country:       | US                           |  |
| State:         | FL                           |  |
| County:        | Miami-Dade County            |  |
| City:          | Hialeah                      |  |
| Zipcode:       | 33016                        |  |
| Street:        | 7540 W 20th Ave #<br>105     |  |
| Building Name: | POINCIANA<br>ROYALE VILLAS C |  |
| Floor Number:  | 0                            |  |
| Longitude:     | W81° 40' 28.5''              |  |