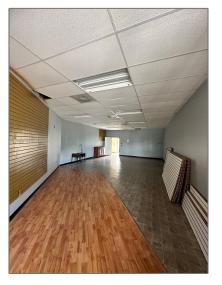

## **Commercial Sale For Sale**

- 941 W Palm Dr, Florida City, Florida 33034









## Basic Details

| Property Type: | <b>Commercial Sale</b> |  |
|----------------|------------------------|--|
| Listing Type:  | For Sale               |  |
| Listing ID:    | A11312750              |  |
| Price:         | \$25                   |  |
| Year Built:    | 2005                   |  |
| Lot Area:      | 24,967 Sqft            |  |
|                |                        |  |

## Address Map

| Country:      | US                |  |
|---------------|-------------------|--|
| State:        | FL                |  |
| County:       | Miami-Dade County |  |
| City:         | Florida City      |  |
| Zipcode:      | 33034             |  |
| Street:       | 941 W Palm Dr     |  |
| Floor Number: | 0                 |  |
| Longitude:    | W81° 30' 28.3''   |  |
| Latitude: