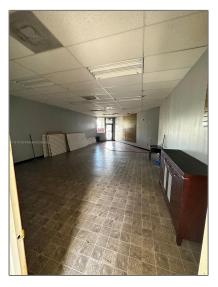

## **Commercial Sale For Sale**

- 941 W Palm Dr, Florida City, Florida 33034









## Basic Details

| Property Type: | <b>Commercial Sale</b> |  |
|----------------|------------------------|--|
| Listing Type:  | For Sale               |  |
| Listing ID:    | A11312750              |  |
| Price:         | \$25                   |  |
| Year Built:    | 2005                   |  |
| Lot Area:      | 24,967 Sqft            |  |
|                |                        |  |

## Address Map

| Country:      | US                |  |
|---------------|-------------------|--|
| State:        | FL                |  |
| County:       | Miami-Dade County |  |
| City:         | Florida City      |  |
| Zipcode:      | 33034             |  |
| Street:       | 941 W Palm Dr     |  |
| Floor Number: | 0                 |  |
| Longitude:    | W81° 30' 28.3''   |  |
| Latitude:     |