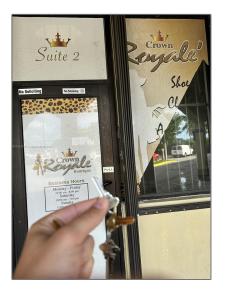

## **Commercial Sale For Sale**

- 941 W Palm Dr, Florida City, Florida 33034









## Basic Details

| Property Type: | <b>Commercial Sale</b> |  |
|----------------|------------------------|--|
| Listing Type:  | For Sale               |  |
| Listing ID:    | A11312750              |  |
| Price:         | \$25                   |  |
| Year Built:    | 2005                   |  |
| Lot Area:      | 24,967 Sqft            |  |
|                |                        |  |

## Address Map

| Country:      | US                |  |
|---------------|-------------------|--|
| State:        | FL                |  |
| County:       | Miami-Dade County |  |
| City:         | Florida City      |  |
| Zipcode:      | 33034             |  |
| Street:       | 941 W Palm Dr     |  |
| Floor Number: | 0                 |  |
| Longitude:    | W81° 30' 28.3''   |  |
| Latitude: