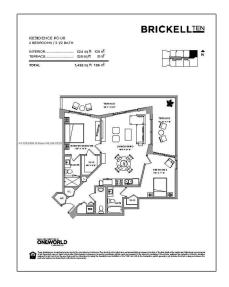

#### Basic Details

| Property Type:  | <b>Residential Lease</b> |  |
|-----------------|--------------------------|--|
| Listing Type:   | For Rent                 |  |
| Listing ID:     | A11312630                |  |
| Price:          | \$3,800                  |  |
| Bedrooms:       | 2                        |  |
| Bathrooms:      | 2                        |  |
| Half Bathrooms: | 1                        |  |
| Square Footage: | 1,024 Sqft               |  |
| Year Built:     | 2016                     |  |

#### **1804**

0

Building Name: BRICKELL TEN CONDO

Floor Number:

Longitude: **W81° 48' 8.3''** 

Latitude: **N25° 45' 50.6''** 