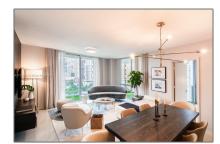

# Residential Lease For Rent

1,024 Sqft - 1010 SW 2nd Ave # 1804, Miami, Florida 33130

#### Basic Details

| Property Type:  | <b>Residential Lease</b> |  |
|-----------------|--------------------------|--|
| Listing Type:   | For Rent                 |  |
| Listing ID:     | A11312630                |  |
| Price:          | \$3,800                  |  |
| Bedrooms:       | 2                        |  |
| Bathrooms:      | 2                        |  |
| Half Bathrooms: | 1                        |  |
| Square Footage: | 1,024 Sqft               |  |
| Year Built:     | 2016                     |  |

### Features

| $\sqrt{}$ | Swimming Pool: | Private        |
|-----------|----------------|----------------|
| $\sqrt{}$ | Pet Allowed:   | Maximum 20 Lbs |
| $\sqrt{}$ | Furnished:     | Unfurnished    |