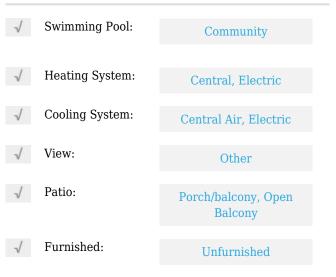

# **Residential Lease For Rent**

507 Sqft - 1080 Brickell Ave **#** 1505, Miami, Florida 33131





#### **Basic Details**

| Property Type:  | <b>Residential Lease</b> |  |
|-----------------|--------------------------|--|
| Listing Type:   | For Rent                 |  |
| Listing ID:     | A11299998                |  |
| Price:          | \$2,650                  |  |
| Bathrooms:      | 1                        |  |
| Square Footage: | 507 Sqft                 |  |
| Year Built:     | 2016                     |  |
|                 |                          |  |

#### Features



### Address Map

| Country:       | US                          |  |
|----------------|-----------------------------|--|
| State:         | FL                          |  |
| County:        | Miami-Dade County           |  |
| City:          | Miami                       |  |
| Zipcode:       | 33131                       |  |
| Street:        | 1080 Brickell Ave #<br>1505 |  |
| Building Name: | THE BOND 1080<br>BRICKELL   |  |
| Floor Number:  | 0                           |  |
| Longitude:     | W81° 48' 26.5''             |  |

Latitude:

## Agent Info



Daniel Lombardi ☎ (305) 695-1600 ☎ (786) 525-6127 ᢂ daniel@lomardiproperties.com