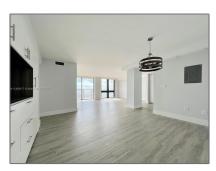

#### Basic Details

| Property Type:  | <b>Residential Lease</b> |  |
|-----------------|--------------------------|--|
| Listing Type:   | For Rent                 |  |
| Listing ID:     | A11309317                |  |
| Price:          | \$3,800                  |  |
| Bedrooms:       | 2                        |  |
| Bathrooms:      | 2                        |  |
| Square Footage: | 1,249 Sqft               |  |
| Year Built:     | 1977                     |  |

### Features

| √ Swimming Pool:  | Above Ground |
|-------------------|--------------|
| √ Heating System: | Central      |
| √ Cooling System: | Central Air  |
| √ View:           | Bay, Water   |
| √ Patio:          | Open Balcony |
| √ Furnished:      | Unfurnished  |