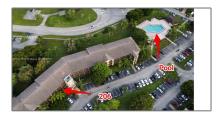

### Address Map

| US                         |                                                                                           |
|----------------------------|-------------------------------------------------------------------------------------------|
| FL                         |                                                                                           |
| <b>Broward County</b>      |                                                                                           |
| <b>Pembroke Pines</b>      |                                                                                           |
| 33027                      |                                                                                           |
| 901 SW 138th Ave<br># 206C |                                                                                           |
| PLYMOUTH                   |                                                                                           |
| 0                          |                                                                                           |
| W81° 40' 12.9''            |                                                                                           |
| N26° 0' 0.3''              |                                                                                           |
|                            | FL Broward County Pembroke Pines 33027 901 SW 138th Ave # 206C PLYMOUTH  0 W81° 40' 12.9" |