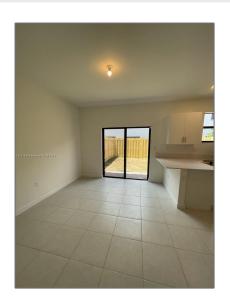

### Basic Details

| Property Type:  | Residential Lease |  |
|-----------------|-------------------|--|
| Listing Type:   | For Rent          |  |
| Listing ID:     | A11312548         |  |
| Price:          | \$2,600           |  |
| Bedrooms:       | 3                 |  |
| Bathrooms:      | 2                 |  |
| Half Bathrooms: | 1                 |  |
| Square Footage: | 1,732 Sqft        |  |