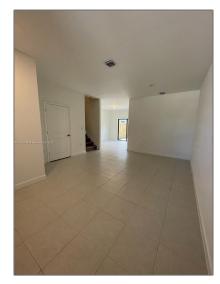

### Basic Details

| Property Type:  | Residential Lease |  |
|-----------------|-------------------|--|
| Listing Type:   | For Rent          |  |
| Listing ID:     | A11312548         |  |
| Price:          | \$2,600           |  |
| Bedrooms:       | 3                 |  |
| Bathrooms:      | 2                 |  |
| Half Bathrooms: | 1                 |  |
| Square Footage: | 1,732 Sqft        |  |