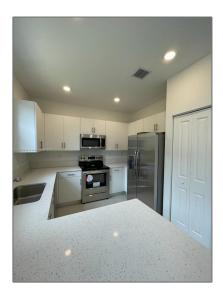

### Basic Details

| Property Type:  | Residential Lease |  |
|-----------------|-------------------|--|
| Listing Type:   | For Rent          |  |
| Listing ID:     | A11312548         |  |
| Price:          | \$2,600           |  |
| Bedrooms:       | 3                 |  |
| Bathrooms:      | 2                 |  |
| Half Bathrooms: | 1                 |  |
| Square Footage: | 1,732 Sqft        |  |