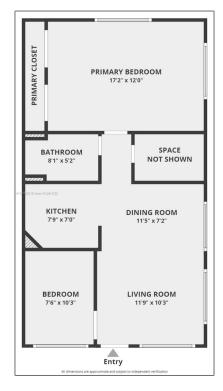

#### **Basic Details**

**Residential Lease** Property Type: Listing Type: **For Rent** Listing ID: A11312500 Price: \$2,500 2 Bedrooms: Bathrooms: 1 Square Footage: 6,951 Sqft Year Built: 1976 Lot Area: 10,515 Sqft

### Features

✓ Pet Allowed: Dogs Ok✓ Furnished: Unfurnished

City: Fort Lauderdale

Zipcode: **33315** 

Street: 335 SW 20th St # 1

Building Name: LAUDERDALE

Floor Number: **0** 

Longitude: **W81° 51' 13.6''** 