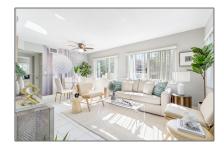

#### **Basic Details**

**Residential Lease** Property Type: Listing Type: **For Rent** Listing ID: A11312500 Price: \$2,500 2 Bedrooms: Bathrooms: 1 Square Footage: 6,951 Sqft Year Built: 1976 Lot Area: 10,515 Sqft

### Features

✓ Pet Allowed: Dogs Ok✓ Furnished: Unfurnished

City: Fort Lauderdale

Zipcode: **33315** 

Street: 335 SW 20th St # 1

Building Name: LAUDERDALE

Floor Number: **0** 

Longitude: **W81° 51' 13.6''** 