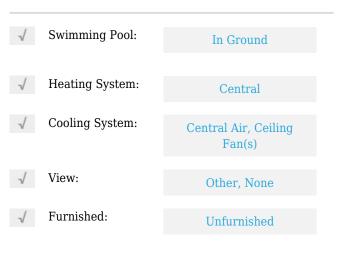

# **Residential Lease For Rent**

920 Sqft - 251 Berkley Rd # 210, Hollywood, Florida 33024





### **Basic Details**

| Property Type:  | <b>Residential Lease</b> |  |
|-----------------|--------------------------|--|
| Listing Type:   | For Rent                 |  |
| Listing ID:     | A11312354                |  |
| Price:          | \$1,950                  |  |
| Bedrooms:       | 2                        |  |
| Bathrooms:      | 2                        |  |
| Square Footage: | 920 Sqft                 |  |
| Year Built:     | 1972                     |  |

#### Features



#### Address Map

| Country: | US                      |  |
|----------|-------------------------|--|
| State:   | FL                      |  |
| County:  | <b>Broward County</b>   |  |
| City:    | Hollywood               |  |
| Zipcode: | 33024                   |  |
| Street:  | 251 Berkley Rd #<br>210 |  |

| Building Name: | ASHBURY HOUSE<br>WEST |  |
|----------------|-----------------------|--|
| Floor Number:  | 0                     |  |
| Longitude:     | W81° 46' 17''         |  |
| Latitude:      | N26° 2' 39.9''        |  |

## Agent Info



Daniel Lombardi ☎ (305) 695-1600 ☎ (786) 525-6127 ᢂ daniel@lomardiproperties.com