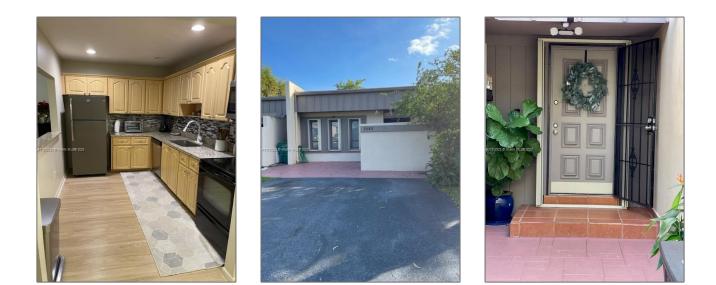

# **Residential Lease For Rent**

1,262 Sqft - 7405 SW 105th Pl, Miami, Florida 33173

## Basic Details

| Property Type:  | <b>Residential Lease</b> |  |
|-----------------|--------------------------|--|
| Listing Type:   | For Rent                 |  |
| Listing ID:     | A11312323                |  |
| Price:          | \$2,500                  |  |
| Bedrooms:       | 2                        |  |
| Bathrooms:      | 2                        |  |
| Square Footage: | 1,262 Sqft               |  |
| Year Built:     | 1980                     |  |
| Lot Area:       | 1,980 Sqft               |  |