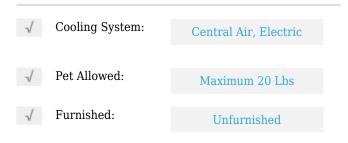

# **Residential Lease For Rent**

1,262 Sqft - 7405 SW 105th Pl, Miami, Florida 33173





## Basic Details

| Property Type:  | <b>Residential Lease</b> |  |
|-----------------|--------------------------|--|
| Listing Type:   | For Rent                 |  |
| Listing ID:     | A11312323                |  |
| Price:          | \$2,500                  |  |
| Bedrooms:       | 2                        |  |
| Bathrooms:      | 2                        |  |
| Square Footage: | 1,262 Sqft               |  |
| Year Built:     | 1980                     |  |
| Lot Area:       | 1,980 Sqft               |  |

#### Features



### Address Map

| Country: | US                |
|----------|-------------------|
| State:   | FL                |
| County:  | Miami-Dade County |
| City:    | Miami             |
| Zipcode: | 33173             |

| Street:        | 7405 SW 105th Pl            |  |
|----------------|-----------------------------|--|
| Building Name: | CREEKSIDE<br>VILLAS SEC TWO |  |
| Floor Number:  | 0                           |  |
| Longitude:     | W81° 38' 9.6''              |  |
| Latitude:      | N25° 41' 56.6''             |  |

# Agent Info



Daniel Lombardi ☎ (305) 695-1600 ☎ (786) 525-6127 ᢂ daniel@lomardiproperties.com