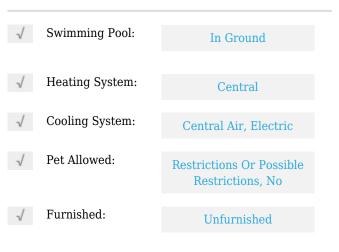

# **Residential Lease For Rent**

1,648 Sqft - 201 SW 116th Ave # 22101, Pembroke Pines, Florida 33025









### Basic **Details**

| Property Type:  | <b>Residential Lease</b> |  |
|-----------------|--------------------------|--|
| Listing Type:   | For Rent                 |  |
| Listing ID:     | A11312307                |  |
| Price:          | \$2,900                  |  |
| Bedrooms:       | 3                        |  |
| Bathrooms:      | 2                        |  |
| Square Footage: | 1,648 Sqft               |  |
| Year Built:     | 1999                     |  |

#### Features



## Address Map

| Country: | US                          |
|----------|-----------------------------|
| State:   | FL                          |
| County:  | <b>Broward County</b>       |
| City:    | <b>Pembroke Pines</b>       |
| Zipcode: | 33025                       |
| Street:  | 201 SW 116th Ave<br># 22101 |

| Building Name: | MARQUESA<br>CONDO SUB<br>ACCOUN |  |
|----------------|---------------------------------|--|
| Floor Number:  | 0                               |  |
| Longitude:     | W81° 41' 52.5''                 |  |
| Latitude:      | N26° 0' 19.6''                  |  |

# Agent Info



Daniel Lombardi ☎ (305) 695-1600 ☎ (786) 525-6127 ᢂ daniel@lomardiproperties.com