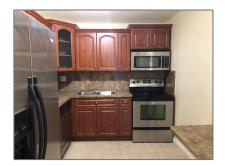

#### **Basic Details**

| Property Type:  | <b>Residential Lease</b> |  |
|-----------------|--------------------------|--|
| Listing Type:   | For Rent                 |  |
| Listing ID:     | A11312235                |  |
| Price:          | \$2,300                  |  |
| Bedrooms:       | 2                        |  |
| Bathrooms:      | 2                        |  |
| Square Footage: | 1,116 Sqft               |  |
| Year Built:     | 1974                     |  |

### Features

√ Cooling System:

Central Air, Ceiling Fan(s)

Furnished:

Unfurnished

Building Name: **EL** 

CONQUISTADOR NORTH CON

Floor Number: **0** 