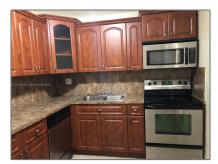

#### **Basic Details**

| Property Type:  | <b>Residential Lease</b> |  |
|-----------------|--------------------------|--|
| Listing Type:   | For Rent                 |  |
| Listing ID:     | A11312235                |  |
| Price:          | \$2,300                  |  |
| Bedrooms:       | 2                        |  |
| Bathrooms:      | 2                        |  |
| Square Footage: | 1,116 Sqft               |  |
| Year Built:     | 1974                     |  |

### Features

√ Cooling System:

Central Air, Ceiling Fan(s)

Furnished:

Unfurnished

Building Name: **EL** 

CONQUISTADOR NORTH CON

Floor Number: **0** 