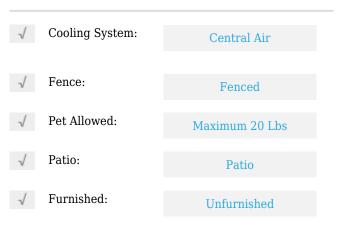

# **Residential Lease For Rent**

2,091 Sqft - 13233 SW 286th Terrace # 13233, Homestead, Florida 33033









### Basic **Details**

| Property Type:  | <b>Residential Lease</b> |  |
|-----------------|--------------------------|--|
| Listing Type:   | For Rent                 |  |
| Listing ID:     | A11311750                |  |
| Price:          | \$2,550                  |  |
| Bedrooms:       | 3                        |  |
| Bathrooms:      | 2                        |  |
| Half Bathrooms: | 1                        |  |
| Square Footage: | 2,091 Sqft               |  |
| Year Built:     | 2022                     |  |
| Lot Area:       | 2,091 Sqft               |  |
|                 |                          |  |

#### Features



## Address Map

| Country: | US                |
|----------|-------------------|
| State:   | FL                |
| County:  | Miami-Dade County |
| City:    | Homestead         |

| Zipcode:       | 33033                             |  |
|----------------|-----------------------------------|--|
| Street:        | 13233 SW 286th<br>Terrace # 13233 |  |
| Building Name: | Pine Vista                        |  |
| Floor Number:  | 0                                 |  |
| Longitude:     | W81° 35' 24.7''                   |  |
| Latitude:      | N25° 30' 6.9''                    |  |

# Agent Info



Daniel Lombardi ☎ (305) 695-1600 ☎ (786) 525-6127 ᢂ daniel@lomardiproperties.com