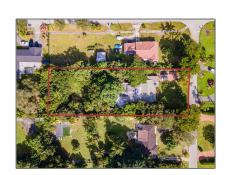

#### Basic Details

| Property Type:  | <b>Residential Lease</b> |  |
|-----------------|--------------------------|--|
| Listing Type:   | For Rent                 |  |
| Listing ID:     | A11311350                |  |
| Price:          | \$5,750                  |  |
| Bedrooms:       | 4                        |  |
| Bathrooms:      | 3                        |  |
| Square Footage: | 3,169 Sqft               |  |
| Year Built:     | 1948                     |  |
| Lot Area:       | 34,463 Sqft              |  |

### Address Map

| Country:       | US                           |  |
|----------------|------------------------------|--|
| State:         | FL                           |  |
| County:        | Miami-Dade County            |  |
| City:          | Miami                        |  |
| Zipcode:       | 33168                        |  |
| Street:        | 14224 NW 1st Ave             |  |
| Building Name: | BISC GARDENS<br>SEC H PART 2 |  |
| Floor Number:  | 0                            |  |