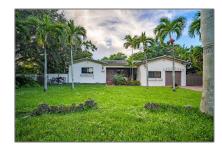

# Residential Lease For Rent

 $3{,}169~Sqft$  - 14224~NW~1st~Ave,~Miami,~Florida <math display="inline">33168

#### Basic Details

| Property Type:  | <b>Residential Lease</b> |  |
|-----------------|--------------------------|--|
| Listing Type:   | For Rent                 |  |
| Listing ID:     | A11311350                |  |
| Price:          | \$5,750                  |  |
| Bedrooms:       | 4                        |  |
| Bathrooms:      | 3                        |  |
| Square Footage: | 3,169 Sqft               |  |
| Year Built:     | 1948                     |  |
| Lot Area:       | 34,463 Sqft              |  |