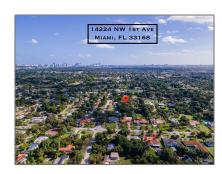

### Address Map

| Country:       | US                           |  |
|----------------|------------------------------|--|
| State:         | FL                           |  |
| County:        | Miami-Dade County            |  |
| City:          | Miami                        |  |
| Zipcode:       | 33168                        |  |
| Street:        | 14224 NW 1st Ave             |  |
| Building Name: | BISC GARDENS<br>SEC H PART 2 |  |
| Floor Number:  | 0                            |  |

Longitude: **W81° 48' 3.1''** 

Latitude: **N25° 51' 9.8''** 