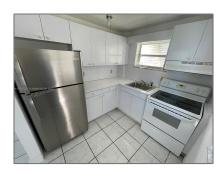

# Residential Lease For Rent

540 Sqft - 1016 NW 1st Ave, Hallandale Beach, Florida 33009

### Basic Details

| Property Type:  | <b>Residential Lease</b> |  |
|-----------------|--------------------------|--|
| Listing Type:   | For Rent                 |  |
| Listing ID:     | A11312125                |  |
| Price:          | \$1,900                  |  |
| Bedrooms:       | 2                        |  |
| Bathrooms:      | 1                        |  |
| Square Footage: | 540 Sqft                 |  |
| Year Built:     | 1951                     |  |
| Lot Area:       | 3,376 Sqft               |  |