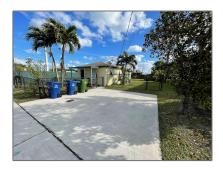

# Residential Lease For Rent

540 Sqft - 1016 NW 1st Ave, Hallandale Beach, Florida 33009

### Address Map

| Country:       | US                    |  |
|----------------|-----------------------|--|
| State:         | FL                    |  |
| County:        | <b>Broward County</b> |  |
| City:          | Hallandale Beach      |  |
| Zipcode:       | 33009                 |  |
| Street:        | 1016 NW 1st Ave       |  |
| Building Name: | AIRPORT VISTA         |  |
| Floor Number:  | 0                     |  |
| Longitude:     | W81° 51' 1.5''        |  |
|                |                       |  |

### Features

| √ Heating System: | Central      |
|-------------------|--------------|
| √ Cooling System: | Central Air  |
| √ Fence:          | Fenced       |
| √ View:           | Garden, None |
| √ Pet Allowed     |              |
| √ Furnished:      | Unfurnished  |