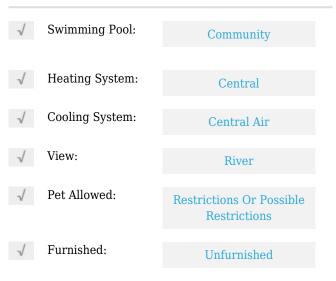

# **Residential Lease For Rent**

546 Sqft - 475 N Brickell Ave # 3810, Miami, Florida 33131





#### **Basic Details**

| Property Type:  | <b>Residential Lease</b> |
|-----------------|--------------------------|
| Listing Type:   | For Rent                 |
| Listing ID:     | A11310635                |
| Price:          | \$2,900                  |
| Bathrooms:      | 1                        |
| Square Footage: | 546 Sqft                 |
| Year Built:     | 2008                     |

#### Features



### Address Map

| Country:       | US                           |  |
|----------------|------------------------------|--|
| State:         | FL                           |  |
| County:        | Miami-Dade County            |  |
| City:          | Miami                        |  |
| Zipcode:       | 33131                        |  |
| Street:        | 475 N Brickell Ave<br># 3810 |  |
| Building Name: | ICONBRICKELL<br>CONDO NO 1   |  |
| Floor Number:  | 0                            |  |
| Longitude:     | W81° 48' 37.4''              |  |
| Latitude:      | N25° 46' 7.6''               |  |

## Agent Info



Daniel Lombardi ☎ (305) 695-1600 ☎ (786) 525-6127 ᢂ daniel@lomardiproperties.com