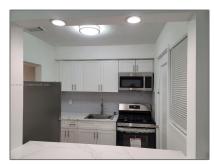

## Basic **Details**

| Property Type:  | <b>Residential Lease</b> |  |
|-----------------|--------------------------|--|
| Listing Type:   | For Rent                 |  |
| Listing ID:     | A11312123                |  |
| Price:          | \$2,400                  |  |
| Bedrooms:       | 2                        |  |
| Bathrooms:      | 1                        |  |
| Square Footage: | 7,865 Sqft               |  |
| Year Built:     | 1950                     |  |
| Lot Area:       | 7,500 Sqft               |  |

#### Features

| $\checkmark$ | Pet Allowed: | Restrictions Or Possible<br>Restrictions |
|--------------|--------------|------------------------------------------|
|              | Furnished:   | Unfurnished                              |