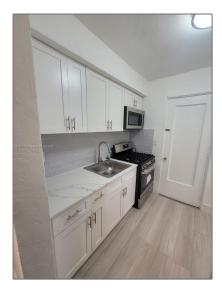

## Basic **Details**

| Property Type:  | <b>Residential Lease</b> |  |
|-----------------|--------------------------|--|
| Listing Type:   | For Rent                 |  |
| Listing ID:     | A11312123                |  |
| Price:          | \$2,400                  |  |
| Bedrooms:       | 2                        |  |
| Bathrooms:      | 1                        |  |
| Square Footage: | 7,865 Sqft               |  |
| Year Built:     | 1950                     |  |
| Lot Area:       | 7,500 Sqft               |  |

#### Features

| $\checkmark$ | Pet Allowed: | Restrictions Or Possible<br>Restrictions |
|--------------|--------------|------------------------------------------|
|              | Furnished:   | Unfurnished                              |