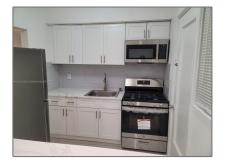

## Basic **Details**

| Property Type:  | <b>Residential Lease</b> |  |
|-----------------|--------------------------|--|
| Listing Type:   | For Rent                 |  |
| Listing ID:     | A11312123                |  |
| Price:          | \$2,400                  |  |
| Bedrooms:       | 2                        |  |
| Bathrooms:      | 1                        |  |
| Square Footage: | 7,865 Sqft               |  |
| Year Built:     | 1950                     |  |
| Lot Area:       | 7,500 Sqft               |  |

#### Features

| $\checkmark$ | Pet Allowed: | Restrictions Or Possible<br>Restrictions |
|--------------|--------------|------------------------------------------|
|              | Furnished:   | Unfurnished                              |