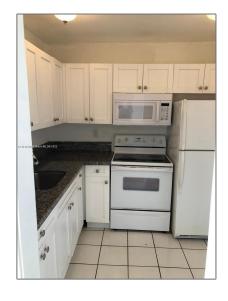

## Basic Details

| Property Type:  | <b>Residential Lease</b> |  |
|-----------------|--------------------------|--|
| Listing Type:   | For Rent                 |  |
| Listing ID:     | A11311999                |  |
| Price:          | \$2,200                  |  |
| Bedrooms:       | 2                        |  |
| Bathrooms:      | 2                        |  |
| Square Footage: | 1,036 Sqft               |  |
| Year Built:     | 1972                     |  |

## Features

| √ Swimming Pool:  | In Ground                                |
|-------------------|------------------------------------------|
| √ Heating System: | Central                                  |
| ✓ Cooling System: | Central Air                              |
| √ Pet Allowed:    | Restrictions Or Possible<br>Restrictions |
| √ Furnished:      | Unfurnished                              |