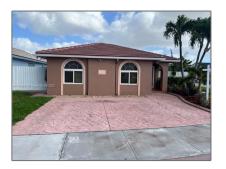

# **Residential Lease For Rent**

1,410 Sqft - 7201 W 34th Ln, Hialeah, Florida 33018

### Basic **Details**

| Property Type:  | <b>Residential Lease</b> |  |
|-----------------|--------------------------|--|
| Listing Type:   | For Rent                 |  |
| Listing ID:     | A11304827                |  |
| Price:          | \$3,200                  |  |
| Bedrooms:       | 3                        |  |
| Bathrooms:      | 2                        |  |
| Square Footage: | 1,410 Sqft               |  |
| Year Built:     | 1994                     |  |
| Lot Area:       | 4,112 Sqft               |  |