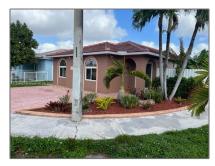

# **Residential Lease For Rent**

1,410 Sqft - 7201 W 34th Ln, Hialeah, Florida 33018

### Basic **Details**

| Property Type:  | <b>Residential Lease</b> |  |
|-----------------|--------------------------|--|
| Listing Type:   | For Rent                 |  |
| Listing ID:     | A11304827                |  |
| Price:          | \$3,200                  |  |
| Bedrooms:       | 3                        |  |
| Bathrooms:      | 2                        |  |
| Square Footage: | 1,410 Sqft               |  |
| Year Built:     | 1994                     |  |
| Lot Area:       | 4,112 Sqft               |  |