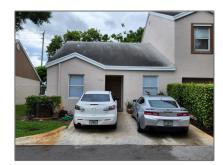

# Residential For Sale

1,226 Sqft - 5136 Pine Abbey Dr S # 5136, West Palm Beach, Florida 33415

#### Basic Details

| Property Type:  | Residential |  |
|-----------------|-------------|--|
| Listing Type:   | For Sale    |  |
| Listing ID:     | A11278898   |  |
| Price:          | \$309,900   |  |
| Bedrooms:       | 3           |  |
| Bathrooms:      | 2           |  |
| Square Footage: | 1,226 Sqft  |  |
| Year Built:     | 1996        |  |
|                 |             |  |