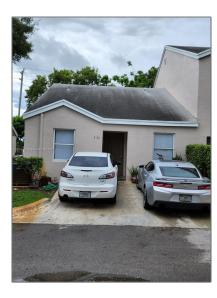

# Residential For Sale

1,226 Sqft - 5136 Pine Abbey Dr S # 5136, West Palm Beach, Florida 33415

#### Basic Details

| Property Type:  | Residential |  |
|-----------------|-------------|--|
| Listing Type:   | For Sale    |  |
| Listing ID:     | A11278898   |  |
| Price:          | \$309,900   |  |
| Bedrooms:       | 3           |  |
| Bathrooms:      | 2           |  |
| Square Footage: | 1,226 Sqft  |  |
| Year Built:     | 1996        |  |
|                 |             |  |