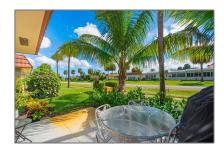

### Features

| √ Heating System: | Central     |
|-------------------|-------------|
| ✓ Cooling System: | Central Air |
| √ View:           | Garden View |
| √ Patio:          | Patio       |