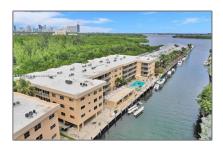

# Residential Lease For Rent

1,275~Sqft - 2640~NE~135th~St~#~310,~North~Miami,~Florida~33181

### Basic Details

Property Type: **Residential Lease** Listing Type: **For Rent** Listing ID: A11311954 \$2,400 Price: Bedrooms: 2 Bathrooms: 2 Square Footage: 1,275 Sqft Year Built: **1972** 

## Address Map

| Country:       | US                        |  |
|----------------|---------------------------|--|
| State:         | FL                        |  |
| County:        | Miami-Dade County         |  |
| City:          | North Miami               |  |
| Zipcode:       | 33181                     |  |
| Street:        | 2640 NE 135th St #<br>310 |  |
| Building Name: | KEYSTONE BAY<br>CONDO     |  |
| Floor Number:  | 0                         |  |
| Longitude:     | W81° 51' 16.1''           |  |
|                |                           |  |