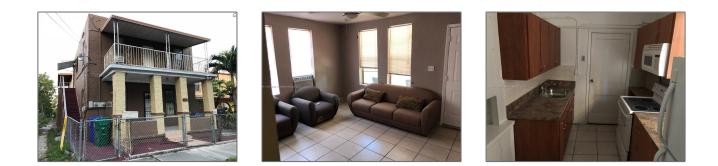

# **Residential Lease For Rent**

1,248 Sqft - 2321 NW 26th St # L, Miami, Florida 33142

#### Basic **Details**

| Property Type:  | <b>Residential Lease</b> |  |
|-----------------|--------------------------|--|
| Listing Type:   | For Rent                 |  |
| Listing ID:     | A11311899                |  |
| Price:          | \$2,000                  |  |
| Bedrooms:       | 2                        |  |
| Bathrooms:      | 2                        |  |
| Square Footage: | 1,248 Sqft               |  |
| Year Built:     | 1925                     |  |
| Lot Area:       | 1,599 Sqft               |  |